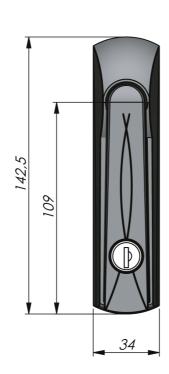

# VISION SWING HANDLE COMPACT WITH CYLINDER

Low profile compact swing handle with cylinder for control mechanism. Supplied with two keys. Available in push-to-latch version where the spring-loaded cam latches when the handle is pushed in.

### **TECHNICAL INFORMATION**

Cylinder information: Master key system on request, Supplied with two keys

Standards: IP66, NEMA 4