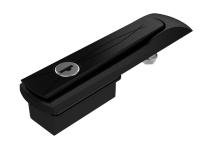

# VISION SWING HANDLE COMPACT WITH CYLINDER

Low profile compact swing handle with cylinder for control mechanism. Supplied with two keys. Available in push-to-latch version where the spring-loaded cam latches when the handle is pushed in.

#### **MATERIAL**

Cylinder: Zinc die cast, stainless steel 304 cap and dust shutter

Dish: Glass fibre reinforced polyamide (PA6GF30)

Handle: Zinc die cast, black powder coated Pivot shaft: Zinc die cast, zinc plated