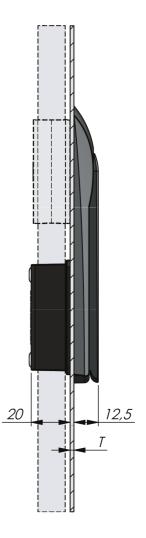

# Make your selections in each column to create your article number (AAAAAABC-DDDD)

| AAAAAA  | Material               | В | Door thickness T | С | PDL | DDDD | Cylinder           |
|---------|------------------------|---|------------------|---|-----|------|--------------------|
| 1416118 | Handle zinc / dish PA6 | 1 | 0,8 - 1,5 mm     | 0 | No  | C21S | Keyed alike IL101  |
|         |                        | 2 | 1,6 - 2,5 mm     |   |     | C22S | Keyed to differ *  |
|         |                        | 3 | 2,6 - 3,5 mm     |   |     | C23S | Keyed alike IL0333 |